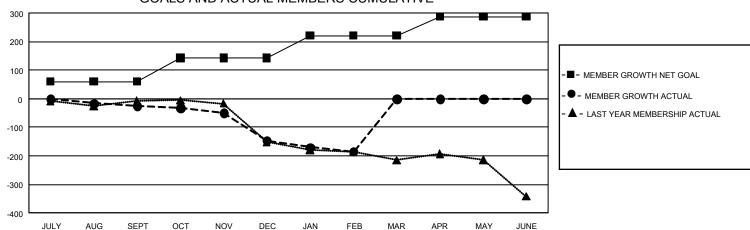

## GOALS AND ACTUAL MEMBERS CUMULATIVE

| DROPPED CLUBS: 0 |   | 0 CLUBS OF 0 ADDED 1 OR MORE NEW<br>MEMBERS | GENDER DISTRIBUTION  MALE 0 (100.00%) |             |   |
|------------------|---|---------------------------------------------|---------------------------------------|-------------|---|
| DROPPED MEMBERS  |   |                                             | FEMALE                                | 0 (100.00%) |   |
| DECEASED         | 0 | CLICK HERE FOR CUMULATIVE                   | TOTAL FAMILY UNIT MEMBERS             |             | 0 |
| CLUB CANCELLED   | 0 | MEMBERSHIP DATA                             | FAMILY MEMBERS PAYING HALF<br>DUES    |             | 0 |
| OTHER            | 0 |                                             |                                       |             | Ü |
| TOTAL            | 0 |                                             |                                       |             |   |

## GMT MONTHLY MEMBERSHIP PROGRESS REPORT

**ORT** Results as of: 3/31/2020

Multiple District 31

**LOCATION: NORTH CAROLINA** 

GMT: OPEN GMT CA 1

| Clubs         |               |             |               | Members               |                       |                         |                                                    |  |  |
|---------------|---------------|-------------|---------------|-----------------------|-----------------------|-------------------------|----------------------------------------------------|--|--|
|               | RESULTS FOR   | R 2019-2020 |               | RESULTS FOR 2019-2020 |                       |                         |                                                    |  |  |
| QUARTER       | NEW CLUB GOAL | NEW CLUBS   | DROPPED CLUBS | QUARTER MEME          | ER GROWTH NET<br>GOAL | MEMBER GROWTH<br>ACTUAL | DROPPED<br>MEMBERS ACTUAL<br>(including transfers) |  |  |
| JULY/AUG/SEPT | 3             | 0           | 3             | JULY/AUG/SEPT         | 180                   | 134                     | 142                                                |  |  |
| OCT/NOV/DEC   | 6             | 0           | 3             | OCT/NOV/DEC           | 249                   | 126                     | 215                                                |  |  |
| JAN/FEB/MAR   | 9             | 0           | 1             | JAN/FEB/MAR           | 234                   | 78                      | 112                                                |  |  |
| APR/MAY/JUNE  | 6             | 0           | 0             | APR/MAY/JUNE          | 198                   | 0                       | 0                                                  |  |  |