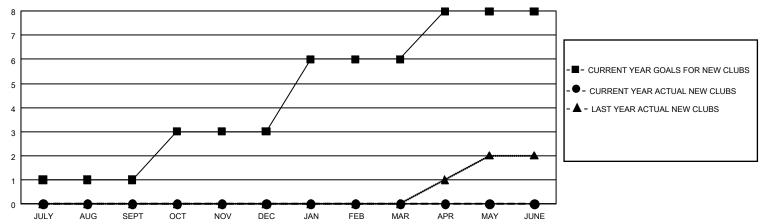

## GOALS AND ACTUAL NEW CLUBS CUMULATIVE

## GMT MONTHLY MEMBERSHIP PROGRESS REPORT

**ORT** Results as of: 3/31/2020

Multiple District 31

**LOCATION: NORTH CAROLINA** 

GMT: OPEN GMT CA 1

| Clubs         |               |             |               | Members               |                       |                         |                                                    |  |  |
|---------------|---------------|-------------|---------------|-----------------------|-----------------------|-------------------------|----------------------------------------------------|--|--|
|               | RESULTS FOR   | R 2019-2020 |               | RESULTS FOR 2019-2020 |                       |                         |                                                    |  |  |
| QUARTER       | NEW CLUB GOAL | NEW CLUBS   | DROPPED CLUBS | QUARTER MEME          | ER GROWTH NET<br>GOAL | MEMBER GROWTH<br>ACTUAL | DROPPED<br>MEMBERS ACTUAL<br>(including transfers) |  |  |
| JULY/AUG/SEPT | 3             | 0           | 3             | JULY/AUG/SEPT         | 180                   | 134                     | 142                                                |  |  |
| OCT/NOV/DEC   | 6             | 0           | 3             | OCT/NOV/DEC           | 249                   | 126                     | 215                                                |  |  |
| JAN/FEB/MAR   | 9             | 0           | 1             | JAN/FEB/MAR           | 234                   | 78                      | 112                                                |  |  |
| APR/MAY/JUNE  | 6             | 0           | 0             | APR/MAY/JUNE          | 198                   | 0                       | 0                                                  |  |  |